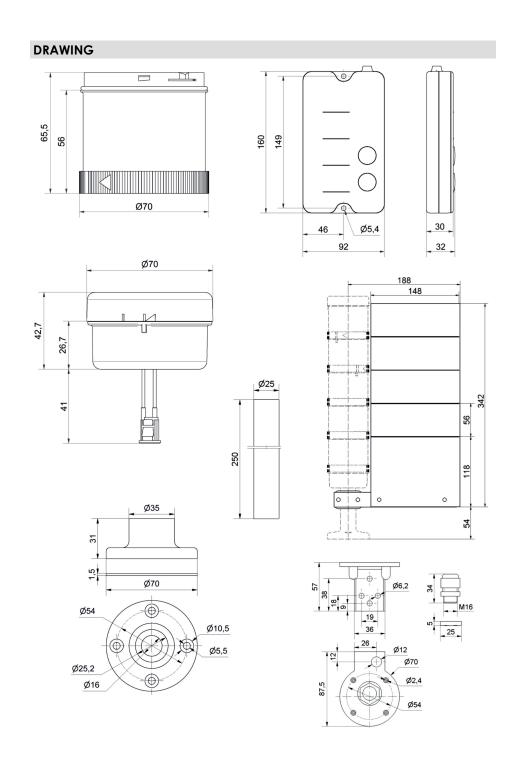

## **SignalSET Wireless**

Part No.: 649.191.01 Series: KombiSIGN 72

| MECHANICAL DATA             |                                  |
|-----------------------------|----------------------------------|
| Materials                   | Aluminium<br>PA-GF<br>PC<br>PMMA |
| Dome colour                 | Green<br>Red                     |
| Housing colour              | Black<br>Silver<br>White         |
| Protection category         | IP30                             |
| Cable entry                 | Through hole                     |
| Cable entry minimum         | d = 12 mm                        |
| Tension relief              | Not present                      |
| Type of fixing              | Special version                  |
| Service life optical        | 50,000 h maximum                 |
| Working temperature minimum | 0°C                              |
| Working temperature maximum | +40°C                            |
| Weight with packaging       | 2000 g                           |
| Product weight              | 1550 g                           |