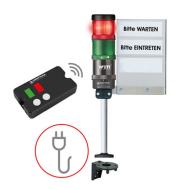

## Signal tower / Pre-assembled Signal Tower

## **SignalSET Wireless**

Part No.: 649.191.01 Series: KombiSIGN 72

| MECHANICAL DATA             |                                  |
|-----------------------------|----------------------------------|
| Materials                   | Aluminium<br>PA-GF<br>PC<br>PMMA |
| Dome colour                 | Green<br>Red                     |
| Housing colour              | Black<br>Silver<br>White         |
| Protection category         | IP30                             |
| Cable entry                 | Through hole                     |
| Cable entry minimum         | d = 12 mm                        |
| Tension relief              | Not present                      |
| Type of fixing              | Special version                  |
| Service life optical        | 50,000 h maximum                 |
| Working temperature minimum | 0°C                              |
| Working temperature maximum | +40°C                            |
| Weight with packaging       | 2000 g                           |
| Product weight              | 1550 g                           |

| OPTICAL DATA         |              |
|----------------------|--------------|
| Light source         | LED          |
| Light colour         | Green<br>Red |
| Optical signal image | TwinLight    |

For additional installation and mounting information, refer to the appropriate user guide at www.werma.com. This printed copy is for information only and is subject to alteration.