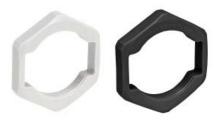

Type GMT: Split locknut, p. 188

| Description             | Туре                   | Order No.          | Grommets<br>small   large | Thread<br>Thread length    | PU |
|-------------------------|------------------------|--------------------|---------------------------|----------------------------|----|
| Ø 40<br>□ 30<br>M20x1,5 | KVT 20**               | 45034<br>■ 45024   | 1 -                       | M20 × 1.5<br>Length: 14 mm | 10 |
| Ø 40<br>□ 30<br>M25x1,5 | KVT 25***              | ■ 45035<br>■ 45025 | 1 -                       | M25 × 1.5<br>Length: 14 mm | 10 |
| Ø40<br>□30<br>M32x1,5   | KVT 32                 | 45036<br>■ 45026   | 1 -                       | M32 × 1.5<br>Length: 14 mm | 10 |
|                         | KVT 32 +<br>KGM-SUB-D9 | ■ 45037<br>■ 45027 | 1 -                       | M32 × 1.5<br>Length: 14 mm | 10 |
| Ø 48                    | KVT 40                 | ■ 45203<br>■ 45028 | 1 -                       | M40 × 1.5<br>Length: 14 mm | 10 |
| M40 x 1.5               | KVT 40 +<br>KGM-PB     | 45205<br>45029     | 1 -                       | M40 × 1.5<br>Length: 14 mm | 10 |