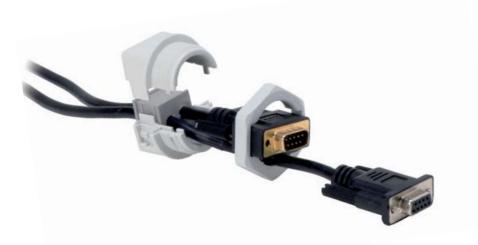

For routing D-Sub, DVI or PROFIBUS connectors in combination with the split cable glands KVT, special locknuts with cut-outs are required.

## Locknuts

Locknuts with special cut-outs are available separately. The cut-out dimensions are listed on page 189.

KGM-SUB-D9 fits D-Sub 9 connectors (Required wall cut-out: Ø 36 mm, PU: 10)

☐ Order No. 45105 ☐ Order No. 45106