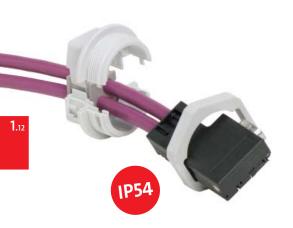

## Split cable glands

KVT is a circular split frame for quick and easy installation and sealing of cables with connectors or complete cable harnesses.

Polyamide locknuts as well as a sealing ring are included in the shipment.

For routing D-Sub, DVI or PROFIBUS connectors in combination with the split cable glands KVT, special locknuts with cut-outs are required.